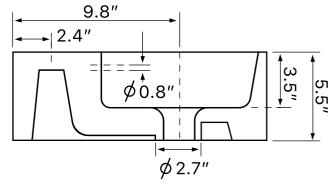

### **Technical Information**

| Bowl type:           | Single         |
|----------------------|----------------|
| Installation:        | Wall mounted   |
|                      | Vessel         |
| Bowl dimensions:     | Length: 19.64" |
|                      | Width: 10.1"   |
|                      | Depth: 3.54"   |
| Drain hole:          | 1.75"          |
| Faucet hole:         | 1.38"          |
| Hole configurations: | 1, 3           |
| Weight:              | 30 lbs         |
|                      |                |