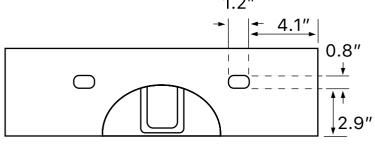

### **Technical Information**

| Bowl type:           | Single         |
|----------------------|----------------|
| Installation:        | Wall mounted   |
|                      | Vessel         |
| Bowl dimensions:     | Length: 19.64" |
|                      | Width: 10.1"   |
|                      | Depth: 3.54"   |
| Drain hole:          | 1.75"          |
| Faucet hole:         | 1.38"          |
| Hole configurations: | 1, 3           |
| Weight:              | 30 lbs         |
|                      |                |