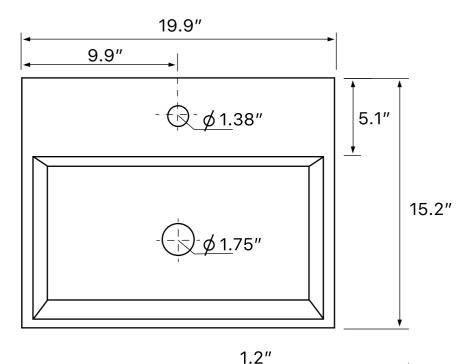

### **Technical Information**

| Bowl type:           | Single         |
|----------------------|----------------|
| Installation:        | Wall mounted   |
|                      | Vessel         |
| Bowl dimensions:     | Length: 19.64" |
|                      | Width: 10.1"   |
|                      | Depth: 3.54"   |
| Drain hole:          | 1.75"          |
| Faucet hole:         | 1.38"          |
| Hole configurations: | 1, 3           |
| Weight:              | 30 lbs         |
|                      |                |