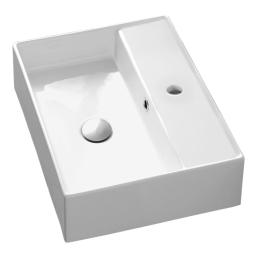

### Features

- With overflow.
- Modern design.

## Material

• White ceramic bathroom sink.

#### Installation

- Wall mount installation.
- Vessel / above-counter installation.

# Configurations

- Single Hole.
- Three Hole (8-inch centers).